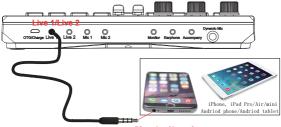

## VII.Connect to Smartphone/Tablet

1. Phone/tablet without 3.5mm port

2. Phone/tablet with 3.5mm port

Plug in directly

When connected, the bundle will become external audio input/output device of Smartphone/Tablet. Don't need to download any drivers and specific applications. Free drive, plug-n-play.