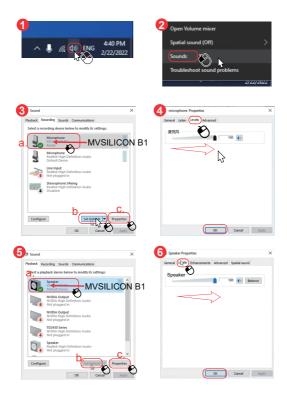

To check if the sound card has been identified and installed by the computer.

1.Right-click the loudspeaker on the taskbar of the computer, open "Playback device". If "MVSILICON B1" is displayed and set as the default, it means the sound card has been recognized by the computer and installed successfully.

2.Right-click the loudspeaker on the taskbar of the computer, open "Recording equipment". If "MVSILICON B1" is displayed and set as the default, it means the sound card microphone has been recognized by the computer and installed successfully.

Tip:

- a.The console may not work properly or at all if connected to a USB hub. This depends on the functionality of your hub. If this is the case, plug the device directly into the computer.
- b.If the computer does not show the sound console as a default device, you must set the console as default. If you need to exclude other recording or playback devices from a live broadcast on your computer, you must disable all other audio devices, leaving only your sound console.