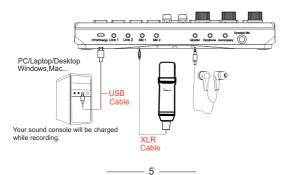

#### Tip:

- 1. The following usage methods apply to live broadcast and recording.
- 2. If your phone/tablet do not have a 3.5mm audio port, you need an adapter.
- 1. PC record/live, the same PC supply accompany music
- To live broad cast on a computer/laptop, you need to connect the charging port of the sound console through the USB charging cable.
- 2 The computer will automatically identify and install the sound card driver.

#### Connect to PC

\_\_\_ 8 \_\_\_\_\_

E.g. : iMac/Macbook(Mac OS device) Desktop/Laptop/Chromebook... (Windows, Linux...)