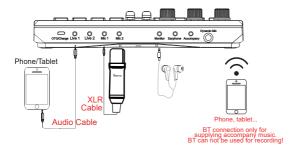

2. Phone record/live, the other phone supply accompany music

3. Phone record/live, speaker monitoring

Tip: If your phone/tablet do not have a 3.5mm audio port, you need an adapter.Please get the adapter from smartphone brand offical shop.