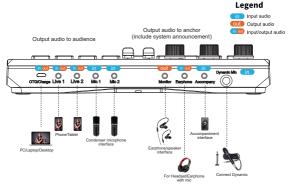

## III.Sockets & Charge

"Monitor"port for earphone/speaker (without mic) "Earphone" port for earphone(with mic)

## V.Overview of Multi-device Connectivity

#### Tip:

- 1. The following usage methods apply to live broadcast and recording.
- 2. If your phone/tablet do not have a 3.5mm audio port, you need an adapter.
- 1. PC record/live, the same PC supply accompany music
- To live broad cast on a computer/laptop, you need to connect the charging port of the sound console through the USB charging cable.
- 2 The computer will automatically identify and install the sound card driver.

2. Phone record/live, the other phone supply accompany music

3. Phone record/live, speaker monitoring

Tip: If your phone/tablet do not have a 3.5mm audio port, you need an adapter.Please get the adapter from smartphone brand offical shop.