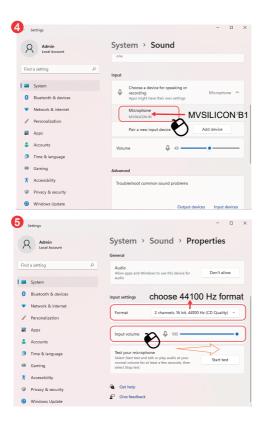

2.Right-click the loudspeaker on the taskbar of the computer, open "Recording equipment". If "MVSILICON B1" is displayed and set as the default, it means the sound card microphone has been recognized by the computer and installed successfully.