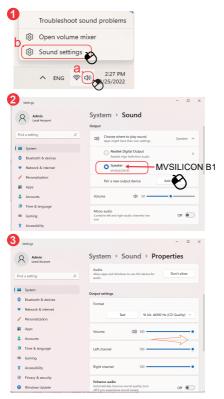

To check if the sound card has been identified and installed by the computer.

1.Right-click the loudspeaker on the taskbar of the computer, open "Playback device". If "MVSILICON B1" is displayed and set as the default, it means the sound card has been recognized by the computer and installed successfully.

2.Right-click the loudspeaker on the taskbar of the computer, open "Recording equipment". If "MVSILICON B1" is displayed and set as the default, it means the sound card microphone has been recognized by the computer and installed successfully.