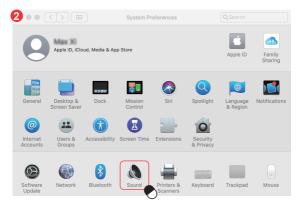

//bit.ly/3tm0Uuv

## VI. Using on PC

This bundle can be used on desktop computer, laptop... When it is connected to computer. The bundle will be the external audio input&output device of the computer. You don't need to download any drivers or specific programs for it. You can use it with any record or live software on the computer. E.g. OBS, Audacity, YouTube...

Also, you can use it with Sony Playstation, interactive smart whiteboard... You just need to connect the sound console's PC port to the terminal device. The bundle will be the external audio input&output device of the terminal device.



#### Connect to PC



\_\_\_ 8 \_\_\_\_\_

E.g. : iMac/Macbook(Mac OS device) Desktop/Laptop/Chromebook... (Windows, Linux...)

#### 1.Windows 7,8,10



9 -

## windows 11





#### 3. Mac OS





- 12 -





## VII.Connect to Smartphone/Tablet

1. Phone/tablet without 3.5mm port



2. Phone/tablet with 3.5mm port



Plug in directly

When connected, the bundle will become external audio input/output device of Smartphone/Tablet. Don't need to download any drivers and specific applications. Free drive, plug-n-play.

This podcast equipment kit meets the use of most app, you can use it on live apps: TikTok, YouTube,Bigolive and recorder apps, etc...

#### SOUND CONSOLE MODEL # P2

# HAYNER-SEEK

Technical support:



https://www.haynerseekcaster.com https://www.hayner-seek.us https://www.facebook.com/haynerseek



support@nayne.... sales@hayner-seek.club support@hayner-seek.club