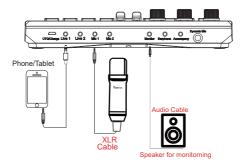

2. Phone record/live, the other phone supply accompany music

3. Phone record/live, speaker monitoring

Tip: If your phone/tablet do not have a 3.5mm audio port, you need an adapter.Please get the adapter from smartphone brand offical shop.