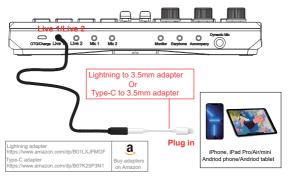

#### Tip:

- 1. The following usage methods apply to live broadcast and recording.
- 2. If your phone/tablet do not have a 3.5mm audio port, you need an adapter.
- 1. PC record/live, the same PC supply accompany music
- To live broad cast on a computer/laptop, you need to connect the charging port of the sound console through the USB charging cable.
- 2 The computer will automatically identify and install the sound card driver.

2. Phone record/live, the other phone supply accompany music

3. Phone record/live, speaker monitoring

Tip: If your phone/tablet do not have a 3.5mm audio port, you need an adapter.Please get the adapter from smartphone brand offical shop.

## VII.Connect to Smartphone/Tablet

1. Phone/tablet without 3.5mm port

2. Phone/tablet with 3.5mm port

Plug in directly

When connected, the bundle will become external audio input/output device of Smartphone/Tablet. Don't need to download any drivers and specific applications. Free drive, plug-n-play.