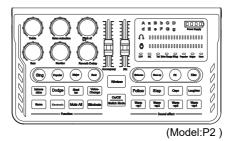

## II.Introduction to Sound Console

- 1. TRE, BASS: Adjust Treble and Bass.
- 2. Noise reduction: On/Off auto noise reduction function.
- 3. Monitor: Adjust the volume of monitor.
- 3. Monitor: Adjust the volume of monitor.
- 4. Pitch of V-C: Adjust pitch in Voice-Change mode.
- 5. Reverb delay: Adjust reverberation.

 Sing/Popular/Major/Host: 4 kind of sound mode. Flash backlight button: long press "Host " button to turn flash backlight on or off.

7. Introversion: On/Off Introversion.

When using the PC for live broadcast, gaming or accompaniment, turn on Introversion button, the audience can only hear your voice, nothing else could be heard.Turn off the button, the audience or teammates can hear all the sounds in your computer.  Dodge: Accompany music volume will automatically become lower when the host talking. And the accompany music will return to normal when the host no talking.

9. Monitor: On/Off Monitor and Earphone.

10. Voice-Change: Change your voice to male, female, child and monster.

11. **Game**: When you are playing online game, turn on the "Game", you will not hear your own voice which picked up by your microphone. But your teammates still can hear your voice.

12. Electronic: Switch the tone of electronic sound.

13. **Mute All**: When turn on, the sound input from the microphone and headset can not be listened to, and the sound of accompaniment, special effect sound and live room sound is normal.

14. Eliminate: To remove the singer's voice in the song.

15. Accompany, Mic: Adjust volume of accompaniment, microphone.

16. Wireless: On/Off wireless connectivity (Bluetooth). Bluetooth function only can be used for input music to sound card.

17. **On/Off Switch Mode**: Power On/Off(Long press), Switch sound mode(click)

#### 18. Indicator light area

19. Welcome, Show up, Pk, Kiss, Follow, Slap, Clap, Laughter, Warm-up 1, Warm-up 2, Warm-up 3, Warm-up 4 : Click the button to play the corresponding sound effect.