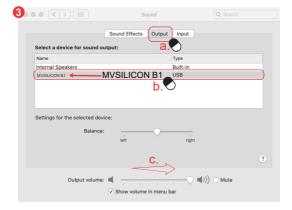

To check if the sound card has been identified and installed by the computer.

1.Right-click the loudspeaker on the taskbar of the computer, open "Playback device". If "MVSILICON B1" is displayed and set as the default, it means the sound card has been recognized by the computer and installed successfully.

Tip:

- a.The console may not work properly or at all if connected to a USB hub. This depends on the functionality of your hub. If this is the case, plug the device directly into the computer.
- b.If the computer does not show the sound console as a default device, you must set the console as default. If you need to exclude other recording or playback devices from a live broadcast on your computer, you must disable all other audio devices, leaving only your sound console.