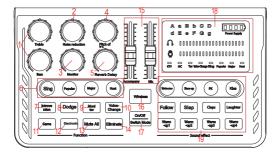

## II.Introduction to Sound Console

- 1. TRE, BASS: Adjust Treble and Bass.
- 2. Noise reduction: On/Off auto noise reduction function.
- 3. Monitor: Adjust the volume of monitor.
- 3. Monitor: Adjust the volume of monitor.
- 4. Pitch of V-C: Adjust pitch in Voice-Change mode.
- 5. Reverb delay: Adjust reverberation.

 Sing/Popular/Major/Host: 4 kind of sound mode. Flash backlight button: long press "Host " button to turn flash backlight on or off.

7. Introversion: On/Off Introversion.

When using the PC for live broadcast, gaming or accompaniment, turn on Introversion button, the audience can only hear your voice, nothing else could be heard.Turn off the button, the audience or teammates can hear all the sounds in your computer.  Dodge: Accompany music volume will automatically become lower when the host talking. And the accompany music will return to normal when the host no talking.

9. Monitor: On/Off Monitor and Earphone.

10. Voice-Change: Change your voice to male, female, child and monster.

11. **Game**: When you are playing online game, turn on the "Game", you will not hear your own voice which picked up by your microphone. But your teammates still can hear your voice.

12. Electronic: Switch the tone of electronic sound.

13. **Mute All**: When turn on, the sound input from the microphone and headset can not be listened to, and the sound of accompaniment, special effect sound and live room sound is normal.

14. Eliminate: To remove the singer's voice in the song.

15. Accompany, Mic: Adjust volume of accompaniment, microphone.

16. Wireless: On/Off wireless connectivity (Bluetooth). Bluetooth function only can be used for input music to sound card.

17. **On/Off Switch Mode**: Power On/Off(Long press), Switch sound mode(click)

#### 18. Indicator light area

19. Welcome, Show up, Pk, Kiss, Follow, Slap, Clap, Laughter, Warm-up 1, Warm-up 2, Warm-up 3, Warm-up 4 : Click the button to play the corresponding sound effect.