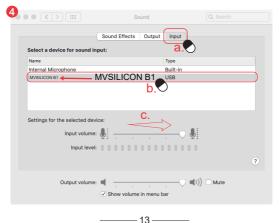

2.Right-click the loudspeaker on the taskbar of the computer, open "Recording equipment". If "MVSILICON B1" is displayed and set as the default, it means the sound card microphone has been recognized by the computer and installed successfully.

Tip:

- a.The console may not work properly or at all if connected to a USB hub. This depends on the functionality of your hub. If this is the case, plug the device directly into the computer.
- b.If the computer does not show the sound console as a default device, you must set the console as default. If you need to exclude other recording or playback devices from a live broadcast on your computer, you must disable all other audio devices, leaving only your sound console.