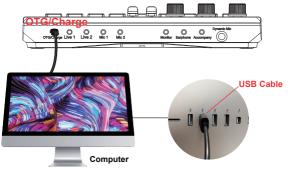

#### Connect to PC

\_\_\_ 8 \_\_\_\_\_

E.g. : iMac/Macbook(Mac OS device) Desktop/Laptop/Chromebook... (Windows, Linux...)

#### 1.Windows 7,8,10

9 -